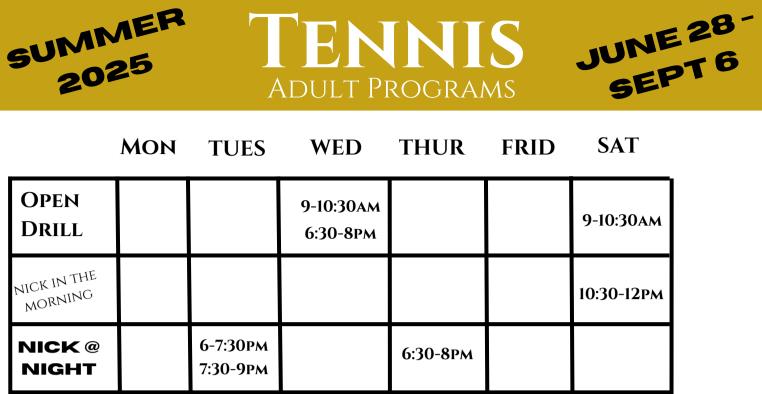

ENNIS

ADULT PROGRAMS

**OPEN DRILL:** COMBINATION OF POINT BASED GAMES, SHOT SELECTION DRILLS, EXERCISE, AND TRASH TALKING AT ITS FINEST. SO FUN! 3.0-4.0 LEVEL (WEEKLY SIGN-UP THROUGH FRONT DESK OR APP) \*MEMBERS GET PRIORITY OVER NON-MEM

12-1pm

ENDS 6/26

5-6PM

ENDS 8/8

**NICK** *<sup>(4)</sup>***NIGHT:** DESIGNED FOR THE INTERMEDIATE PLAYER.

Skill building through drills and game based play. 2.5-3.5 level of play. (10-WEEK SESSIONS).

**NICK AT NIGHT/MORNING:** PERFECT FOR THE NEW OR LIMITED EXPERIENCED PLAYERS. LEVELS FROM 2.0-3.0 WELCOME. (10-WEEK SESSIONS)